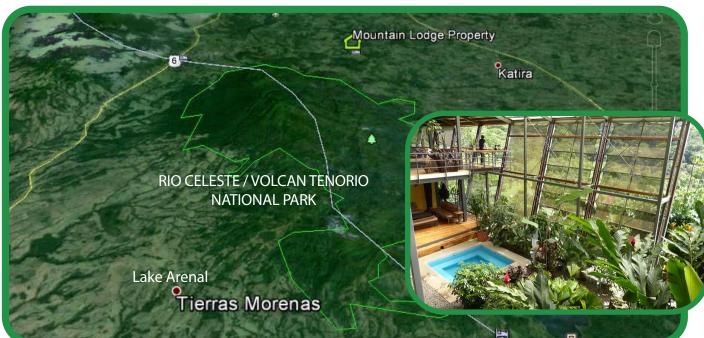

A two storey eco - lodge with 18 view rooms, located directly on the boundary of the Volcan Tenorio National Park in the Province of Alajuela bordering the Guanacaste Mountain Range in Costa Rica's Central Rainforest Mountain Zone.

An outstanding example of a true eco-tourism destination with eco-conscience accommodations.

A beautiful mountain rainforest location, nestled between two glorious volcanos.

Z

CONNECT WITH

\_ ₽ \_

Z D

This property is being marketed by West Mountain Finance Inc. For more details please contact: