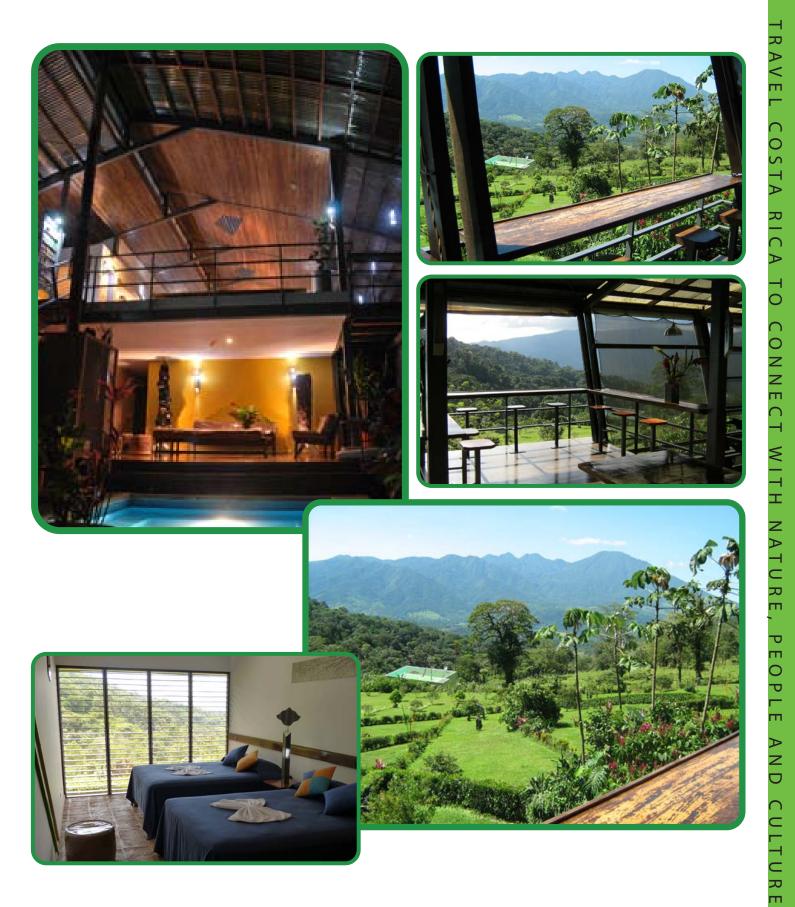

A two storey eco - lodge with 18 view rooms, located directly on the boundary of the Volcan Tenorio National Park in the Province of Alajuela bordering the Guanacaste Mountain Range in Costa Rica's Central Rainforest Mountain Zone.

An outstanding example of a true eco-tourism destination with eco-conscience accommodations.

A beautiful mountain rainforest location, nestled between two glorious volcanos.

Z

CONNECT WITH

\_ ₽ \_

Z D

This property is being marketed by West Mountain Finance Inc. For more details please contact: