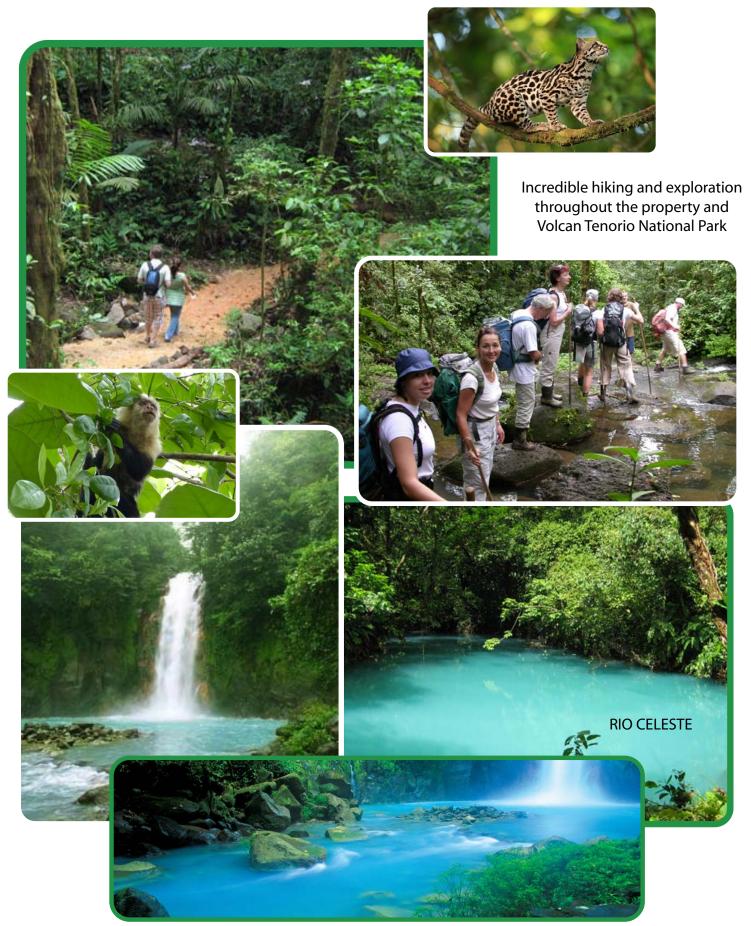

A two storey eco - lodge with 18 view rooms, located directly on the boundary of the Volcan Tenorio National Park in the Province of Alajuela bordering the Guanacaste Mountain Range in Costa Rica's Central Rainforest Mountain Zone.

An outstanding example of a true eco-tourism destination with eco-conscience accommodations.

A beautiful mountain rainforest location, nestled between two glorious volcanos.

Z

CONNECT WITH

\_ ₽ \_

Z D

This property is being marketed by West Mountain Finance Inc. For more details please contact: