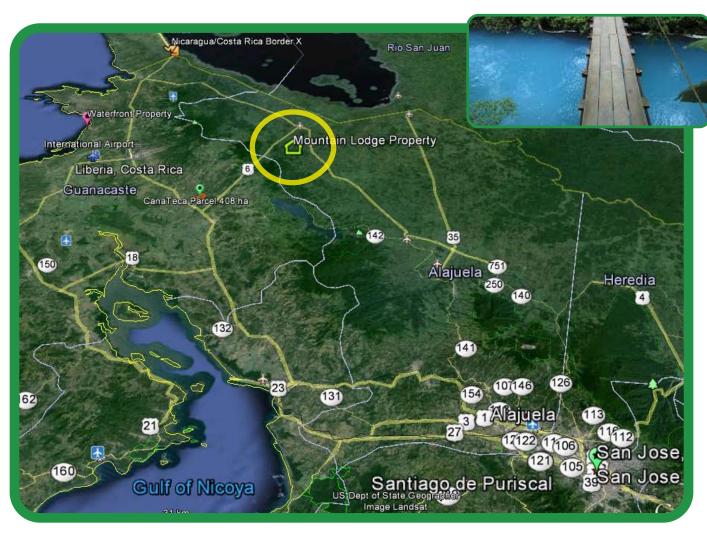

A two storey eco - lodge with 18 view rooms, located directly on the boundary of the Volcan Tenorio National Park in the Province of Alajuela bordering the Guanacaste Mountain Range in Costa Rica's Central Rainforest Mountain Zone.

An outstanding example of a true eco-tourism destination with eco-conscience accommodations.

A beautiful mountain rainforest location, nestled between two glorious volcanos.

Z

CONNECT WITH

\_ ₽ \_

Z D

This property is being marketed by West Mountain Finance Inc. For more details please contact: