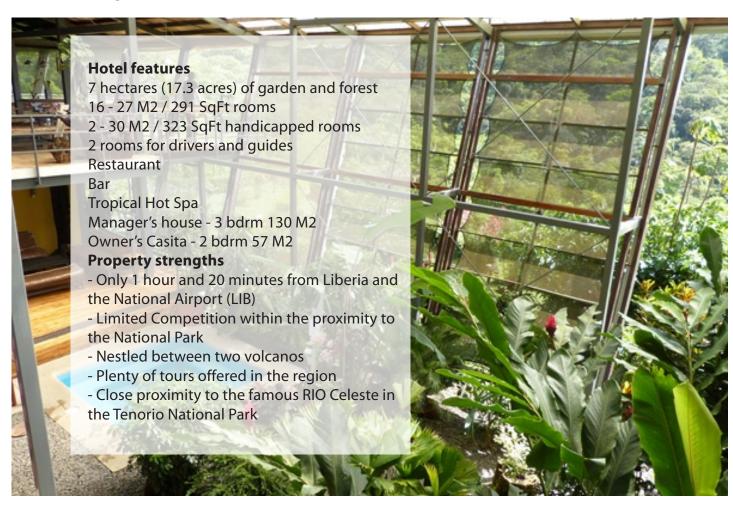

A two storey eco - lodge with 18 view rooms, located directly on the boundary of the Volcan Tenorio National Park in the Province of Alajuela bordering the Guanacaste Mountain Range in Costa Rica's Central Rainforest Mountain Zone.