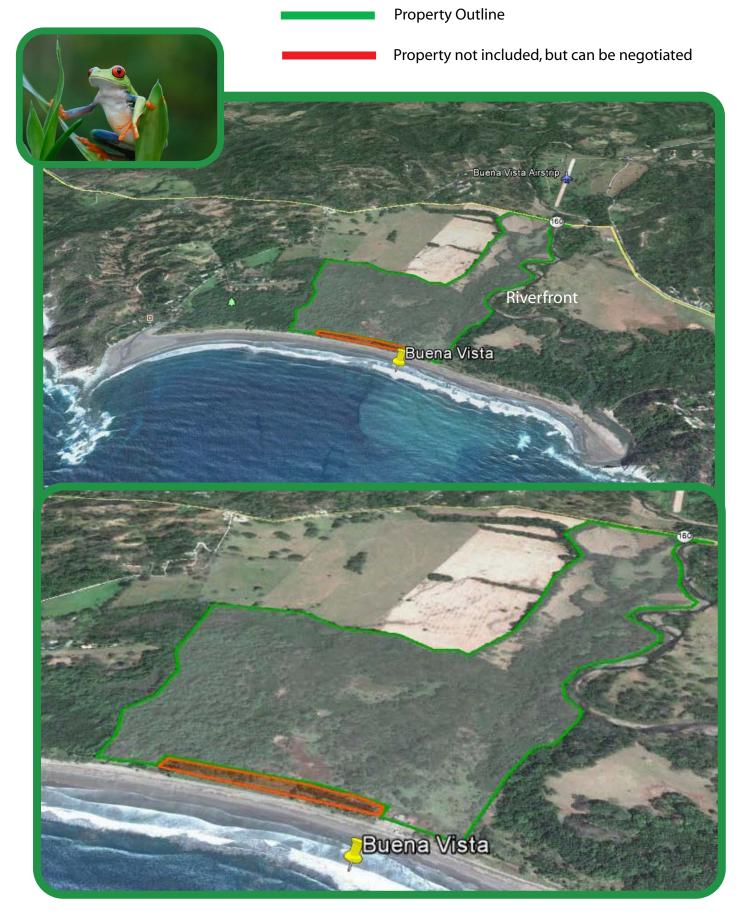

A 76 ha 2 parcel property located on one of the most secluded and beautiful beaches in Costa Rica. Located in an area know for eco-tourism, surfing, sea turtles, wildlife and peaceful tranquility.

### **Property features**

76 hectares (188 acres) of riverfront and oceanfront Grandfathered exemption for property line at the 50 meter high water mark Airfield located directly across the main road Minimal development in the area Only 1 hour and 40 minutes from Liberia and the National Airport (LIB) These property parcels rarely come up for sale.