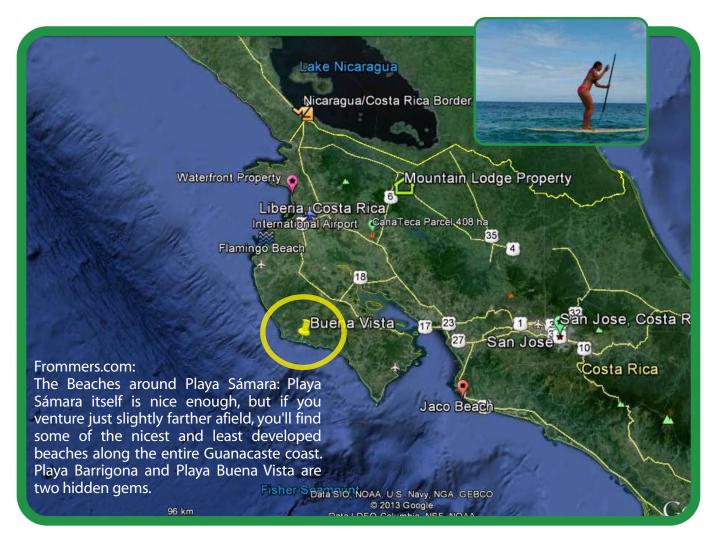

A 76 ha 2 parcel property located on one of the most secluded and beautiful beaches in Costa Rica. Located in an area know for eco-tourism, surfing, sea turtles, wildlife and peaceful tranquility.

### **Property features**

76 hectares (188 acres) of riverfront and oceanfront Grandfathered exemption for property line at the 50 meter high water mark Airfield located directly across the main road Minimal development in the area Only 1 hour and 40 minutes from Liberia and the National Airport (LIB) These property parcels rarely come up for sale.