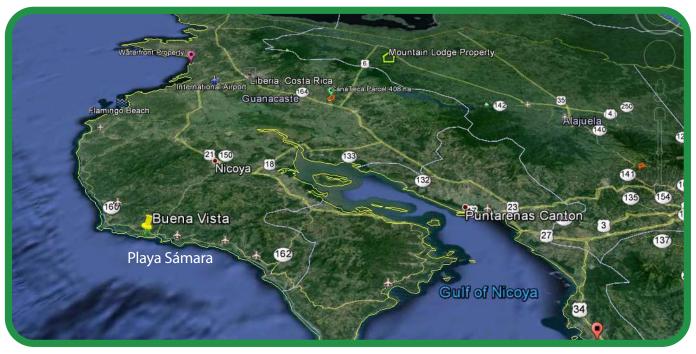

A 76 ha 2 parcel property located on one of the most secluded and beautiful beaches in Costa Rica. Located in an area know for eco-tourism, surfing, sea turtles, wildlife and peaceful tranquility.

### **Property features**

76 hectares (188 acres) of riverfront and oceanfront Grandfathered exemption for property line at the 50 meter high water mark Airfield located directly across the main road Minimal development in the area Only 1 hour and 40 minutes from Liberia and the National Airport (LIB) These property parcels rarely come up for sale.